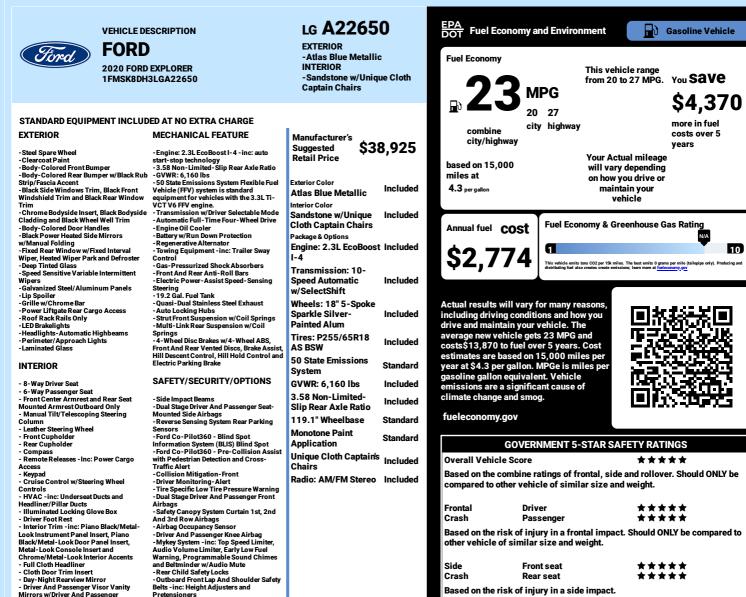

**Get a Window** sticker for any vehicle. Scan to get started!

A,

sioners Pret

WARRANTY

Back-Up Camera w/Washe

varranty: 36 months/36,000 miles

-Corrosion perforation warranty: 60 months/ unlimited distance -Powertrain warranty: 60 months/60,000 miles Destrict

miles - Roadside assistance coverage: 60 months/60,000 miles

Original Shipping Charge \$1,245 TOTAL VEHICLE PRICE (Includes Pre-Delivery Service)

## \$40,170.00

Crash

Rollover

Rear seat

Based on the risk of rollover in a single-vehicle crash.

Based on the risk of injury in a side impact.

License and title fees, state and local taxes and dealer option and assessories are not included in the manufacturer's suggested retail price.

support@detailedvehiclehistory.com

\*\*\*\*

\*\*\*\*

Star Rating range from 1 to 5 stars (★★★★) with 5 being the highest. Source: National Highway Traffic Safety Administration (NHTSA) www.safecar.gov or 1-888-327-4236