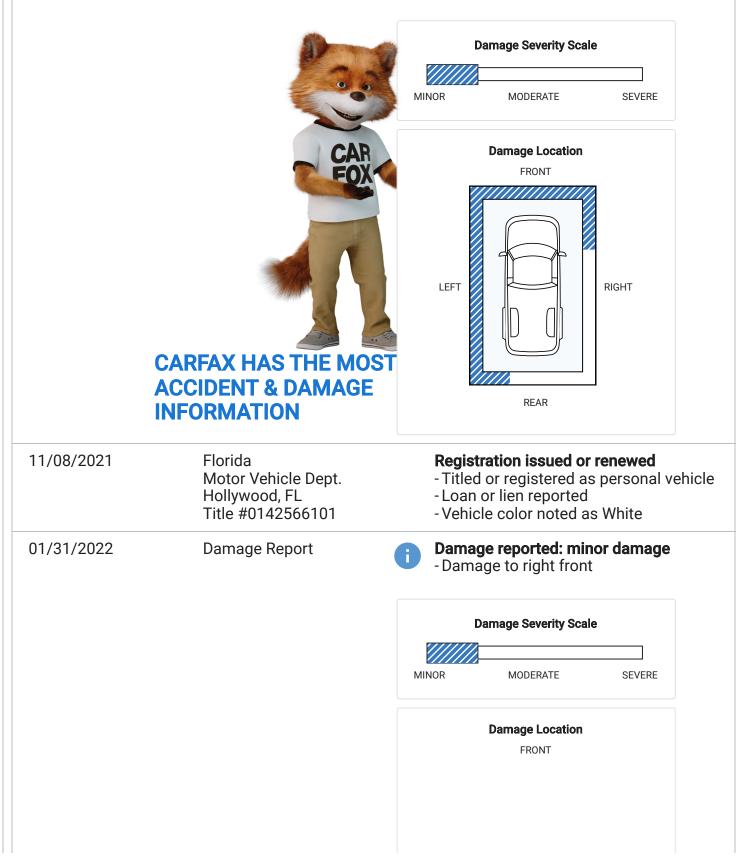

# **CARFAX** Detailed History

| Owner 1     Purchased: 2021     Purchased |         |                                                                      |                                                                                                                                                                                                                                        |
|---------------------------------------------------------------------------------------------------------------------------------------------------------------------------------------------------------------------------------------------------------------------------------------------------------------------------------------------------------------------------------------------------------------------------------------------------------------------------------------------------------------------------------------------------------------------------------------------------------------------------------------------------------------------------------------------------------------------------------------------------------------------------------------------------------------------------------------------------------------------------------------------------------------------------------------------------------------------------------------------------------------------------------------------------------------------------------------------------------------------------------------------------------------------------------------------------------------------------------------------------------------------------------------------------------------------------------------------------------------------------------------------------------------------------------------------------------------------------------------------------------------------------------------------------------------------------------------------------------------------------------------------------------------------------------------------------------------------------------------------------------------------------------------------------------------------------------------------------------------------------------------------------------------------------------------------------------------------------------------------------------------------------------------------------------------------------------------------------------------------------|---------|----------------------------------------------------------------------|----------------------------------------------------------------------------------------------------------------------------------------------------------------------------------------------------------------------------------------|
| Date                                                                                                                                                                                                                                                                                                                                                                                                                                                                                                                                                                                                                                                                                                                                                                                                                                                                                                                                                                                                                                                                                                                                                                                                                                                                                                                                                                                                                                                                                                                                                                                                                                                                                                                                                                                                                                                                                                                                                                                                                                                                                                                      | Mileage | Source                                                               | Comments                                                                                                                                                                                                                               |
| Not Repor                                                                                                                                                                                                                                                                                                                                                                                                                                                                                                                                                                                                                                                                                                                                                                                                                                                                                                                                                                                                                                                                                                                                                                                                                                                                                                                                                                                                                                                                                                                                                                                                                                                                                                                                                                                                                                                                                                                                                                                                                                                                                                                 | ted     | FCA US LLC                                                           | Vehicle manufactured and shipped to original dealer                                                                                                                                                                                    |
| 05/09/202                                                                                                                                                                                                                                                                                                                                                                                                                                                                                                                                                                                                                                                                                                                                                                                                                                                                                                                                                                                                                                                                                                                                                                                                                                                                                                                                                                                                                                                                                                                                                                                                                                                                                                                                                                                                                                                                                                                                                                                                                                                                                                                 | 21 15   | Florida<br>Motor Vehicle Dept.<br>Hollywood, FL<br>Title #0142566101 | <b>Vehicle purchase reported</b><br>- Title issued or updated<br>- Registration issued or renewed<br>- First owner reported<br>- Titled or registered as personal vehicle<br>- Loan or lien reported<br>- Vehicle color noted as White |
| 09/27/202                                                                                                                                                                                                                                                                                                                                                                                                                                                                                                                                                                                                                                                                                                                                                                                                                                                                                                                                                                                                                                                                                                                                                                                                                                                                                                                                                                                                                                                                                                                                                                                                                                                                                                                                                                                                                                                                                                                                                                                                                                                                                                                 | 21      | Damage Report                                                        | Accident reported: minor damage<br>- Involving front or side impact with<br>another motor vehicle                                                                                                                                      |